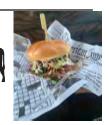

## LOADED Ms. CHEESIUS - 12

Decadent **RoadWouse** signature "**Frone**" loaded with a double shot of creamy beer cheese and shredded cheddar, covered in your choice of bacon or Applewood smoked pork, topped off with sour cream, scallion and garlic-lime **Holy Aioli** drizzle.

### **SKINNY Ms. CHEESIUS - 9**

Decadent **Roadhouse** signature "**Frone**" loaded with a double shot of creamy and shredded cheddar, topped off with sour cream, scallion and **Holy Aioli** drizzle.