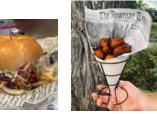

# **CHICKEN POPPERS** - 10

Hot & juicy mouth-watering white meat morsels piled in a cone. Your choice of one **Roadhouse** dipping sauce: **Mojo Love** smoky BBQ, **Wingin' It** hot sauce, **Western Swingin' It** spicy ranch, garlic-lime **Holy Aioli** & sweet garlic-ginger **Thai Chill-Out**.

### {A fry based meal layered and loaded in a jumbo cone}

Bottom layer: Specially seasoned crispy fries

<u>**2**<sup>nd</sup></u><u>**Layer**</u>: Meats vary according to item and include applewood smoked pulled pork or bacon drizzled in our signature **Mojo Love** or **Thai Chill Out** sauce.

### {Seasoned fries & pouch for dipping}

Roadhouse Roots--almost famous--coated and seasoned fries.

Each jumbo cone has a pouch tip for your choice of one free sauce...(see detailed menu for each description).