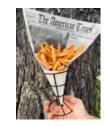

### WHAT'S A FRONE ALONE?

### {Seasoned fries & pouch for dipping}

Roadhouse Roots--almost famous--coated and seasoned fries.

Each jumbo cone has a pouch tip for your choice of one free sauce...(see detailed menu for each description).